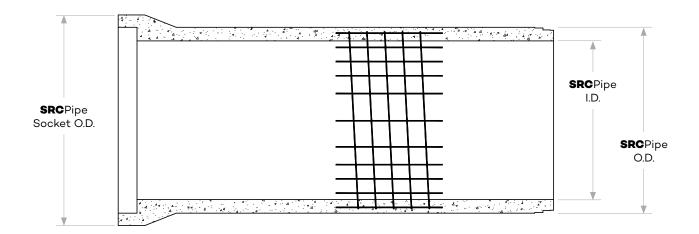

## SRCPIPE Rubber Ring Joint

| Nom. ID<br>(mm) | Pipe ID<br>(mm) | Socket<br>OD (mm) | Pipe OD (mm) |         |         | Weight (kg) |         |         |
|-----------------|-----------------|-------------------|--------------|---------|---------|-------------|---------|---------|
|                 |                 |                   | Class 2      | Class 3 | Class 4 | Class 2     | Class 3 | Class 4 |
| 300             | 295             | 455               | 378          | 378     | 378     | 260         | 260     | 260     |
| 375             | 370             | 546               | 455          | 455     | 455     | 320         | 320     | 320     |
| 450             | 445             | 643               | 541          | 541     | 541     | 460         | 460     | 460     |
| 525             | 520             | 734               | 622          | 622     | 622     | 570         | 570     | 570     |
| 600             | 595             | 825               | 704          | 704     | 704     | 680         | 680     | 680     |
| 750             | 745             | 1005              | 877          | 877     | 877     | 1020        | 1020    | 1020    |
| 900             | 893             | 1185              | 1046         | 1079    | 1079    | 1460        | 1660    | 1660    |
| 1050            | 1043            | 1344              | 1194         | 1239    | 1239    | 1710        | 2080    | 2160    |
| 1200            | 1193            | 1532              | 1360         | 1405    | 1405    | 2180        | 2680    | 2720    |

<sup>\*</sup>Dimensions and weights subject to change

- Effective length = 2340mm
- Rubber rings supplied with all pipes
- Other classes available on request

- Pipes listed above conform with AS/NZS 4058:2007 for normal environment exposure conditions
- Marine environment pipes available on request